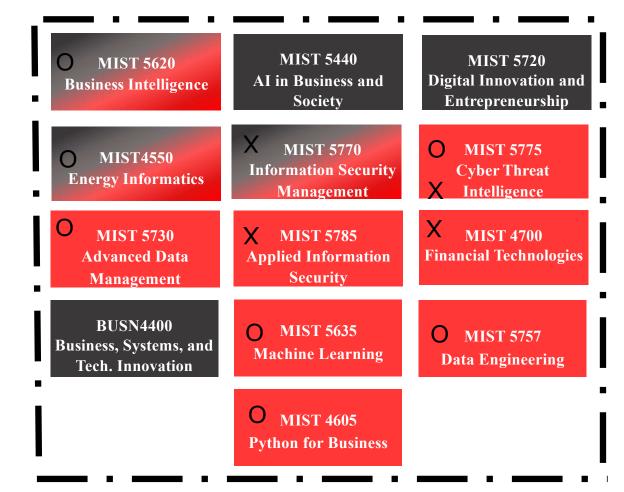

**MIS Electives:** Students must take 2 of these courses (or additional courses from Flexible Core). Specific Electives may be required by AoE.