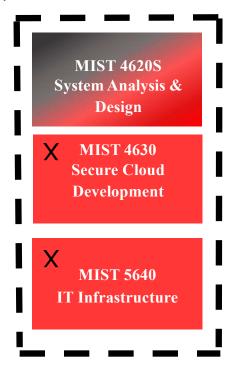

Required Core: All MIS Students must take these.

**MIST 4610 Data Management MIST 4600** Computer **Programming in Business** MIST 5750 **Business Process** Management **MIST 5740S Project Management**  **Flexible Core:** MIS Students must take 1 in this bucket (specific courses may be required by the AOE).