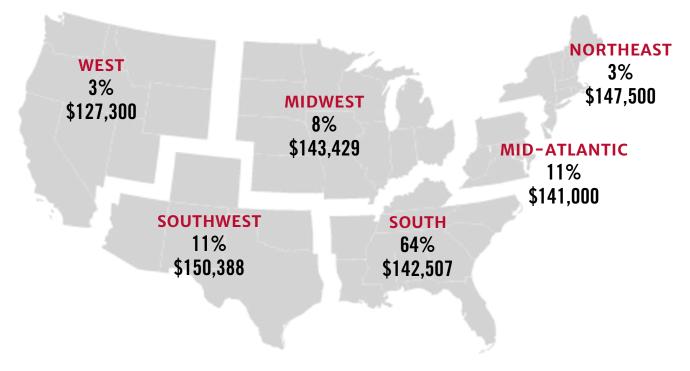

### **EMPLOYMENT BY REGION\***

<sup>\*</sup>Average over 3 years. The information presented represents all Full-Time MBA graduates seeking employment. This report adheres to the data collection standards set by MBA CSEA. Figures have been rounded to the nearest half or whole number in accordance with their guidelines.