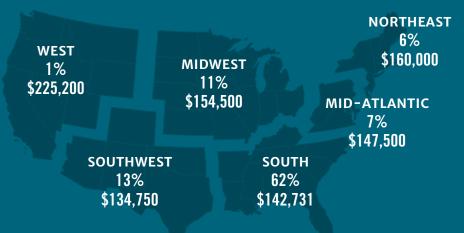

STARTING SALARY

\$123к

AVERAGE INTERNSHIP DURATION (WEEKS) **1 1** 

11

AVERAGE SIGNING BONUS

**\$**27к



PATRICIA ZETTEK Director, Career Management Center

"Each year the Career Management Center (CMC) strives to help our students realize their goals, working as partners in their career journey. In many cases, the goals they bring are unique, often driven by making an impact in their organizations and the world. The careers team offers an equally distinctive difference in how we serve our students with coaches from various backgrounds, with different styles and strengths, allowing each student to find their favorite advocate based on their styles and goals. We are proud to share in their successes and hope to earn the opportunity to work with you."

#### **EMPLOYMENT BY REGION\***



# **EMPLOYMENT BY FUNCTION\***

| FUNCTION             | MEDIAN SALARY | % OF STUDENTS |
|----------------------|---------------|---------------|
| Consulting           | \$142,820     | 39%           |
| Finance/Accounting   | \$157,333     | 17%           |
| General Management   | \$135,500     | 14%           |
| Marketing/Sales      | \$134,400     | 14%           |
| Operations/Logistics | \$200,216     | 11%           |

# **EMPLOYMENT BY INDUSTRY\***

| INDUSTRY                 | MEDIAN SALARY | % OF STUDENTS |
|--------------------------|---------------|---------------|
| Consulting Services      | \$140,875     | 33%           |
| Technology               | \$165,273     | 19%           |
| Transportation/Logistics | \$150,000     | 17%           |
| Financial Services       |